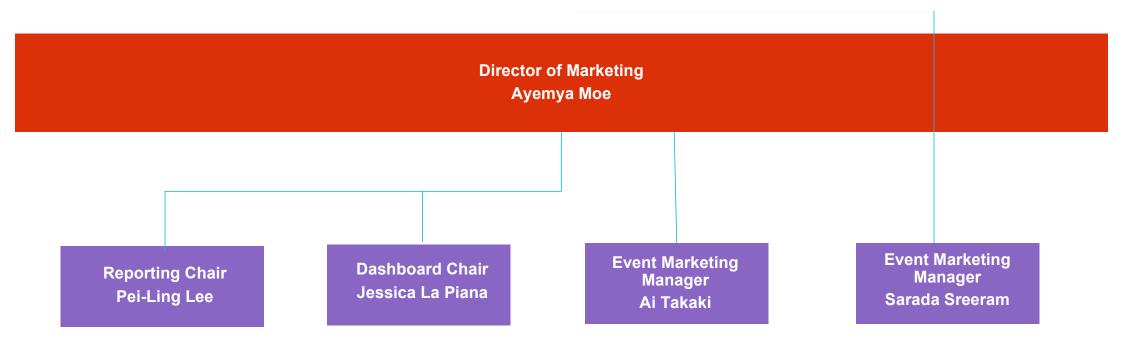

### COMMUNICATION WILLIAM NOYES, VP

PMI-OC Organization Chart

3 MAY 2025

10

PN

3 MAY 2025

| Director of Digital Media<br>Deborah Gibbs |                                      |                                         |                                      |                                    |
|--------------------------------------------|--------------------------------------|-----------------------------------------|--------------------------------------|------------------------------------|
|                                            |                                      |                                         |                                      |                                    |
| Social Media Specialist<br>Tanu Kohli      | Social Media Specialist<br>Andy Tien | Social Media Specialist<br>Arielle Hall | Social Media Specialist<br>Carol Lee | Multimedia Lead<br>Sam Lee         |
|                                            |                                      |                                         |                                      |                                    |
|                                            |                                      |                                         |                                      | Multimedia Specialis<br>May Nguyen |