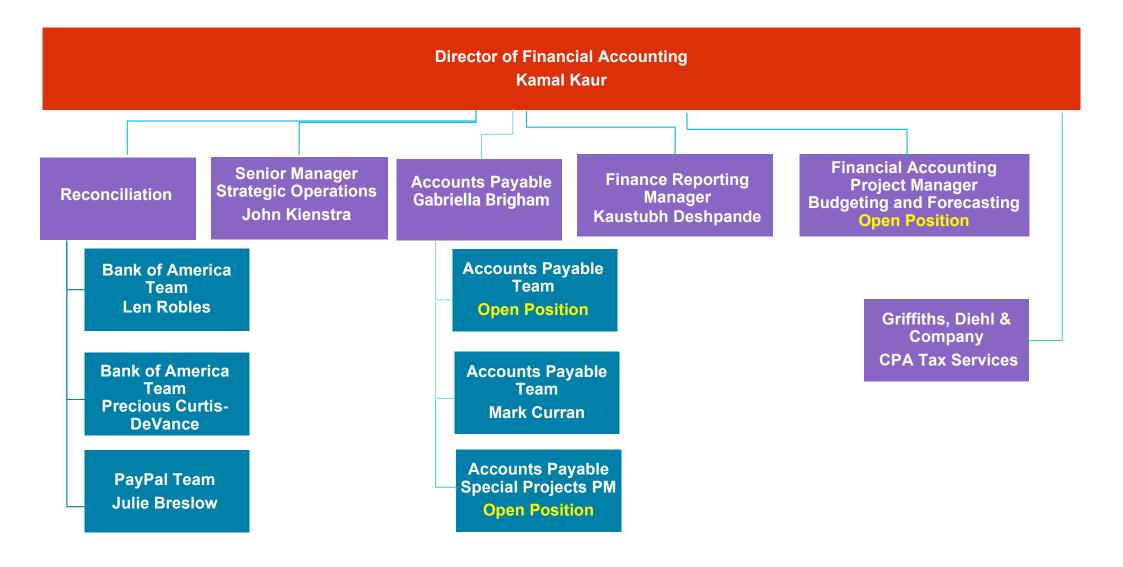

#### FINANCE SAM ALLEN, VP

PMI-OC Organization Chart

3 MAY 2025

3 MAY 2025

Director of Advanced Topic Seminars (ATS) Judy Berman PMP, CSM

> Speaker Manager, PMI Liaison Judy Berman

PMI-OC Organization Chart