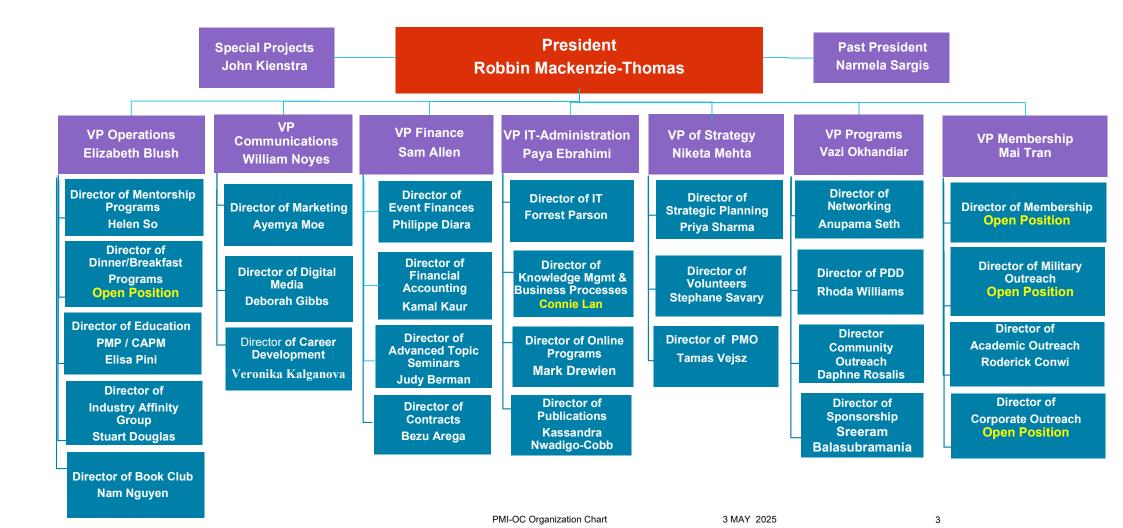

#### PMI – ORANGE COUNTY ORGANIZATION CHART

**Board of Governors** 

May 3, 2025

## BOARD OF GOVERNORS ROBBIN MACKENZIE-THOMAS PRESIDENT

PMI-OC Organization Chart

3 MAY 2025

2