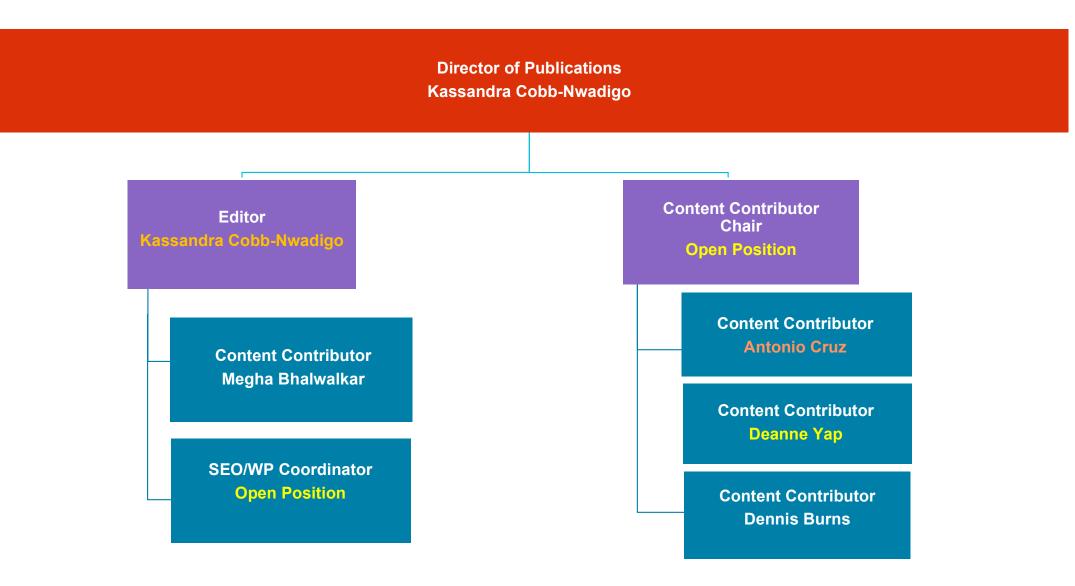

### COMMUNICATION WILLIAM NOYES, VP

PMI-OC Organization Chart

3 MAY 2025

10

PN

3 MAY 2025

| Director of Digital Media<br>Deborah Gibbs |                                      |                                         |                                      |                                    |
|--------------------------------------------|--------------------------------------|-----------------------------------------|--------------------------------------|------------------------------------|
|                                            |                                      |                                         |                                      |                                    |
| Social Media Specialist<br>Tanu Kohli      | Social Media Specialist<br>Andy Tien | Social Media Specialist<br>Arielle Hall | Social Media Specialist<br>Carol Lee | Multimedia Lead<br>Sam Lee         |
|                                            |                                      |                                         |                                      |                                    |
|                                            |                                      |                                         |                                      | Multimedia Specialis<br>May Nguyen |