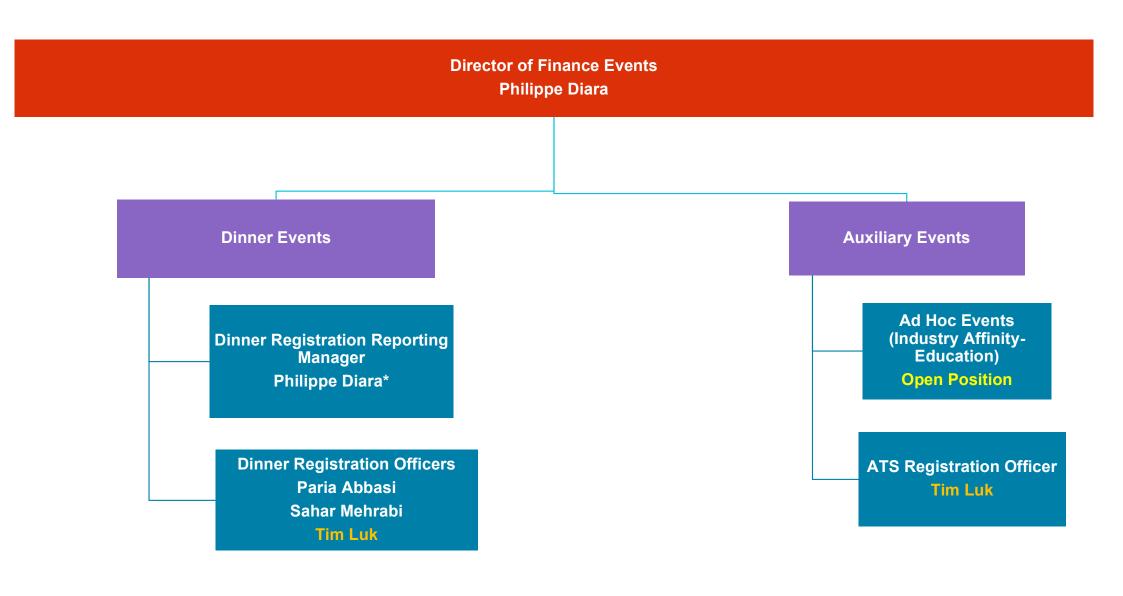

#### FINANCE SAM ALLEN, VP

PMI-OC Organization Chart

3 MAY 2025

3 MAY 2025

Director of Advanced Topic Seminars (ATS) Judy Berman PMP, CSM

> Speaker Manager, PMI Liaison Judy Berman

PMI-OC Organization Chart